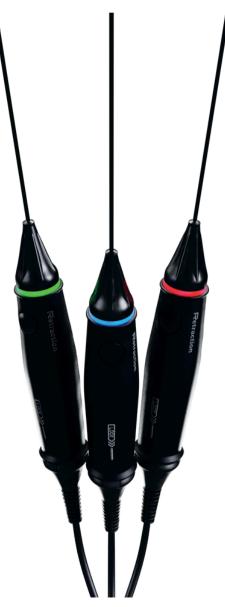

#### The GAME Changer

Retraction has **3 cannulas** of different lengths and a **modern design** with an easy grip, allowing better handling by the surgeon when performing procedures.

#### LipoTraction

Cannula of Ø 4mm and 300mm length, ideal for procedures in **large areas** of the body such as the **abdomen**, **arms**, **buttocks**, and **thighs**.

LipoTraction and its **surgeonsDSGN** technology preserves surgical ergonomics with a futuristic and intelligent design.

#### SmartTraction

SmartTraction is a miracle of modern science. It features a Ø 2mm and 180mm cannula ideal for moderately invasive procedures on the **face**, **neck**, and **jowls**.

Its advanced SmartLEDS technology and innovative design are specifically engineered to deliver **precise** and **optimal results**.

#### LiftTraction

LiftTraction is one of the **smallest** handpieces in the world, measuring only Ø2mm and 80mm in length.

Designed with **ultra light** sofTech technology, ideal for procedures in small areas such as **nasolabial fold**, **eyelids**, and **cellulite** dimples.