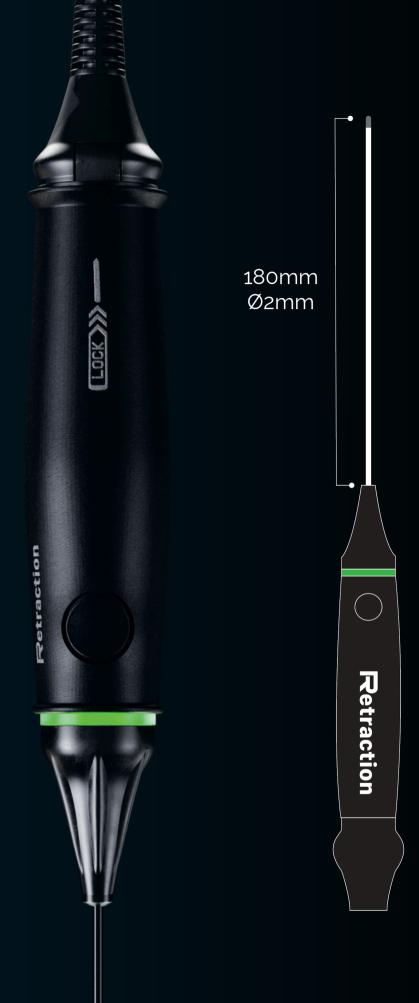

#### SmartTraction

SmartTraction is a miracle of modern science. It features a Ø 2mm and 180mm cannula ideal for moderately invasive procedures on the **face**, **neck**, and **jowls**.

Its advanced SmartLEDS technology and innovative design are specifically engineered to deliver **precise** and **optimal results**.