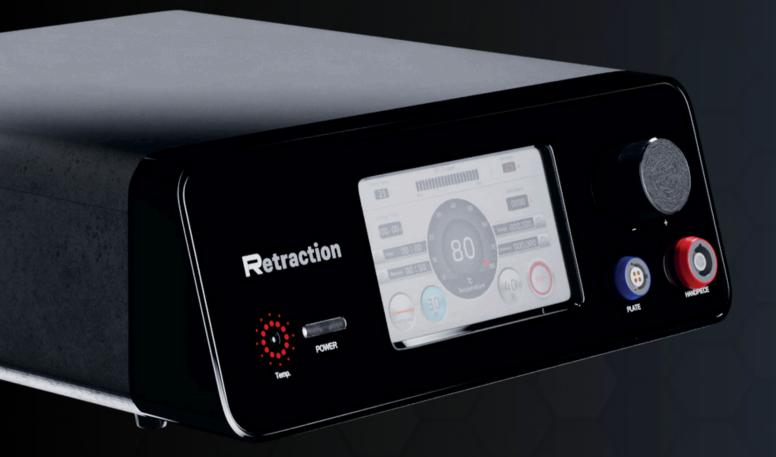

#### Datasheet

| Energy Supply    | AC 220V, 60Hz, 50VA                      |  |
|------------------|------------------------------------------|--|
| Screen           | 7" TFT LCD Touch Screen                  |  |
| Dimensions       | 392 (wide) x 414 (depth) x 123 (high) mm |  |
| Weight           | 7.22kg / 15.9lb                          |  |
| Output Power     | 50W                                      |  |
| Output RF        | 1~50W                                    |  |
| Pulse            | Continuous / Pulse                       |  |
| Output Frecuency | 480KHz                                   |  |
| Handpieces       | 3.0Pi / 2.0Pi / 0.8Pi                    |  |