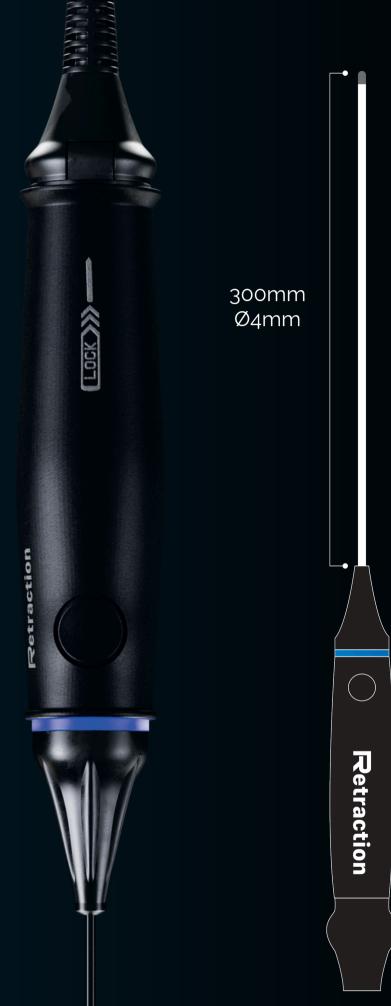

#### LipoTraction

Cannula of Ø 4mm and 300mm length, ideal for procedures in **large areas** of the body such as the **abdomen**, **arms**, **buttocks**, and **thighs**.

LipoTraction and its **surgeonsDSGN** technology preserves surgical ergonomics with a futuristic and intelligent design.