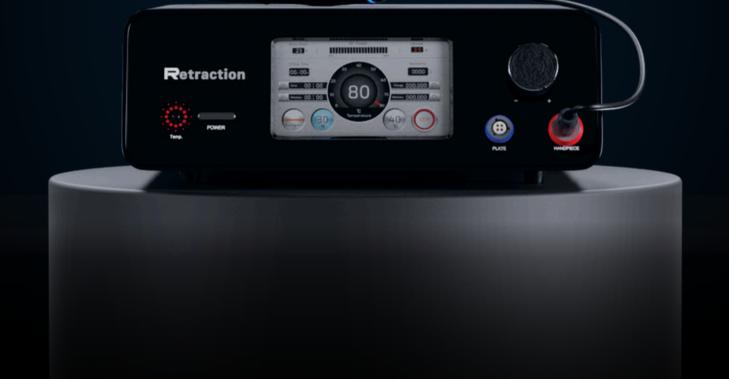

#### Natural Skin Enhancement

Retraction is a **smart radio frequency** device known for its exceptional capabilities. It can effectively **enhance** skin texture in different areas of the body and assist with skin improvement through electrocoagulation.

#### Datasheet

| Energy Supply    | AC 220V, 60Hz, 50VA                      |  |
|------------------|------------------------------------------|--|
| Screen           | 7" TFT LCD Touch Screen                  |  |
| Dimensions       | 392 (wide) x 414 (depth) x 123 (high) mm |  |
| Weight           | 7.22kg / 15.9lb                          |  |
| Output Power     | 50W                                      |  |
| Output RF        | 1~50W                                    |  |
| Pulse            | Continuous / Pulse                       |  |
| Output Frecuency | 480KHz                                   |  |
| Handpieces       | 3.0Pi / 2.0Pi / 0.8Pi                    |  |