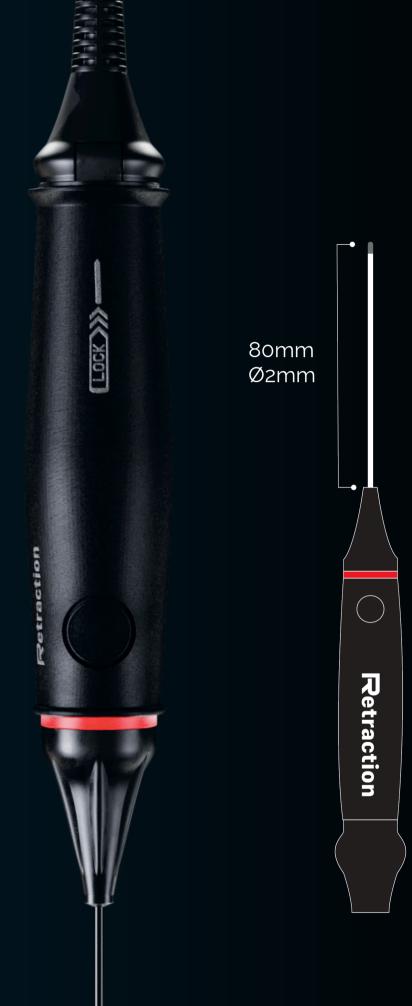

#### LiftTraction

LiftTraction is one of the **smallest** handpieces in the world, measuring only Ø2mm and 80mm in length.

Designed with **ultra light** sofTech technology, ideal for procedures in small areas such as **nasolabial fold**, **eyelids**, and **cellulite** dimples.